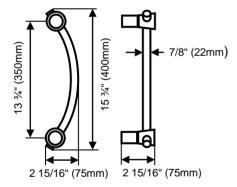

## Pull handle ES 25

## by KARCHER DESIGN

"Panama" Oval-shape, solid stainless steel

2 fixing points

Fixing centre: 13 ¾" (350 mm) Overall: 15 ¾" (400 mm) Handle diameter: 7/8" (22 mm)

Fixing with M8 single bolt through fixing

## Dimensional detail: